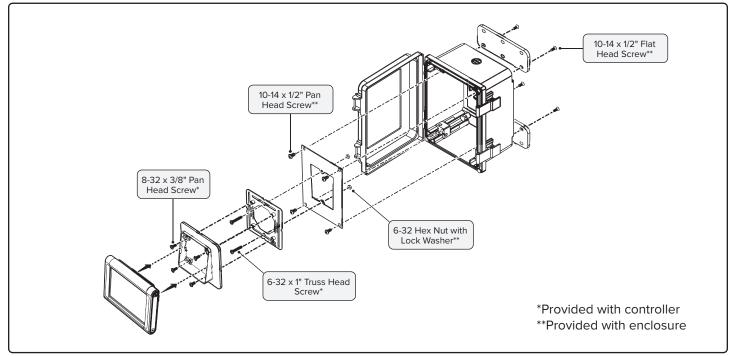

#### STANDARD CONTROLLER

## 10-14 x 1/2" Flat Head Screw\* 10-14 x 1/2" Pan Head Screw\* 6-32 x 1" Truss Head Screw\* 6-32 Hex Nut with Lock Washer\*\* \*Provided with controller \*\*Provided with enclosure