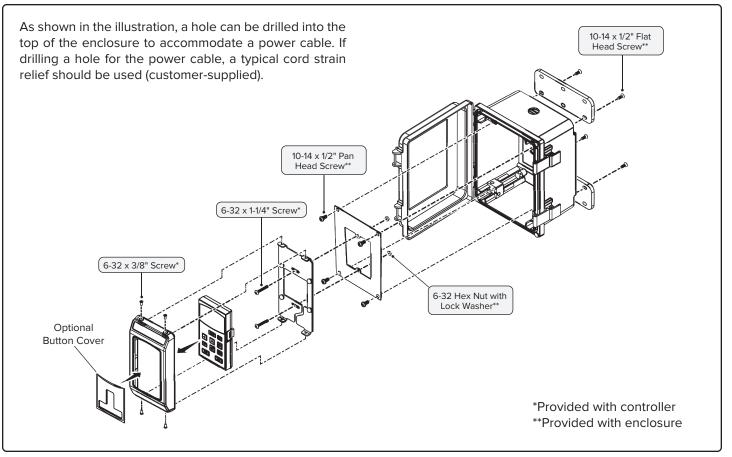

the fan and controller!
- MARNING: Installation work and electrical wiring must be done by qualified person(s) in accordance with all applicable codes and standards, including fire-rated construction. Incorrect assembly can cause electric shock or damage the motor and the controller.
- 🖄 WARNING: Installation must be in accordance with the requirements set forth by the National Electrical Code (NEC), ANSI/NFPA 70, and all national and local codes.

## 10-14 x 1/2" Flat Head Screw\* 10-14 x 1/2" Pan Head Screw\* 6-32 x 1" Truss Head Screw\* 6-32 Hex Nut with Lock Washer\*\* \*Provided with controller \*\*Provided with enclosure

#### STANDARD CONTROLLER

#### **BAFCON CONTROLLER**



#### $\textbf{ESSENCE}^{\circ} \textbf{ WALL CONTROLLER}$



#### **POWERFOIL®X SERIES KEYPAD CONTROLLER**



### POWERFOIL® & BASIC 6® KEYPAD CONTROLLER





bigfans.com/support



© 2019 DELTA T LLC ALL RIGHTS RESERVED.