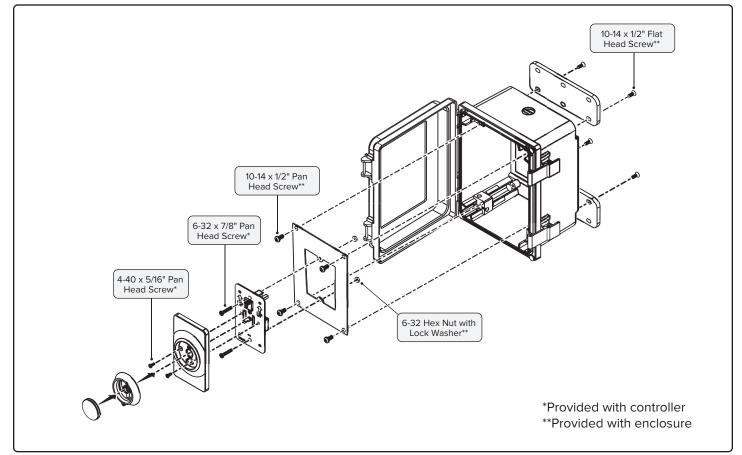

to the installation locations before installing the fan and controller!
- MARNING: Installation work and electrical wiring must be done by qualified person(s) in accordance with all applicable codes and standards, including fire-rated construction. Incorrect assembly can cause electric shock or damage the motor and the controller.
- 🖄 WARNING: Installation must be in accordance with the requirements set forth by the National Electrical Code (NEC), ANSI/NFPA 70, and all national and local codes.

## 10-14 x 1/2" Flat Head Screw\* 10-14 x 1/2" Pan Head Screw\* 6-32 x 1" Truss Head Screw\* 6-32 Hex Nut with Lock Washer\*\* \*Provided with controller \*\*Provided with enclosure

#### STANDARD CONTROLLER

#### **BAFCON CONTROLLER**



#### $\textbf{ESSENCE}^{\circ} \textbf{ WALL CONTROLLER}$



#### **POWERFOIL®X SERIES KEYPAD CONTROLLER**



### POWERFOIL® & BASIC 6® KEYPAD CONTROLLER





bigfans.com/support



© 2019 DELTA T LLC ALL RIGHTS RESERVED.