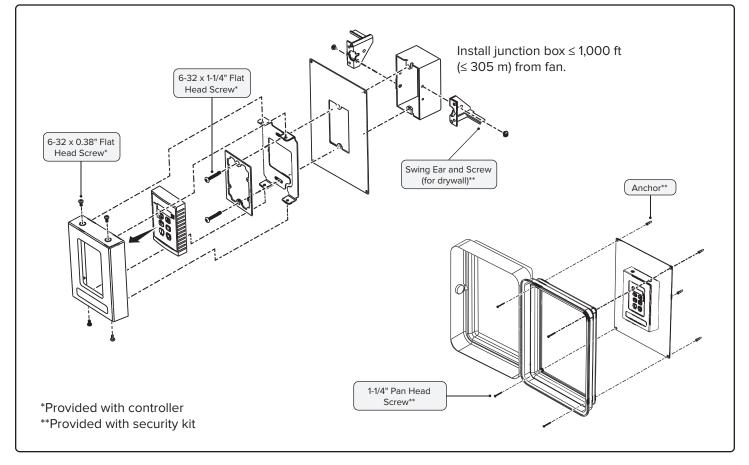

# **SECURITY KIT INSTALLATION**

- MARNING: Disconnect power to the installation locations before installing the fan and controller!
- WARNING: Installation work and electrical wiring must be done by qualified person(s) in accordance with all applicable codes and standards, including fire-rated construction. Incorrect assembly can cause electric shock or damage the motor and the controller.
- WARNING: Installation must be in accordance with the requirements set forth by the National Electrical Code (NEC), ANSI/NFPA 70, and all national and local codes.