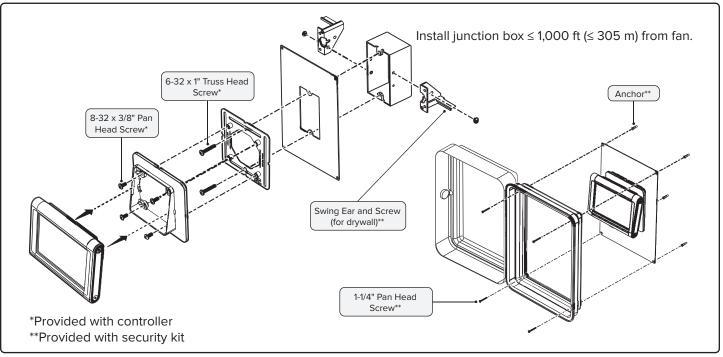

# **SECURITY KIT INSTALLATION**



- MARNING: Disconnect power to the installation locations before installing the fan and controller!
- WARNING: Installation work and electrical wiring must be done by qualified person(s) in accordance with all applicable codes and standards, including fire-rated construction. Incorrect assembly can cause electric shock or damage the motor and the controller.
- WARNING: Installation must be in accordance with the requirements set forth by the National Electrical Code (NEC), ANSI/NFPA 70, and all national and local codes.

## STANDARD CONTROLLER



## **BAFCON CONTROLLER**



#### $\textbf{ESSENCE}^{\circ} \textbf{ WALL CONTROLLER}$



## **POWERFOIL®X SERIES KEYPAD CONTROLLER**



#### POWERFOIL®8 & BASIC 6® KEYPAD CONTROLLER





, ,

bigfans.com/support



© 2019 DELTA T LLC ALL RIGHTS RESERVED.