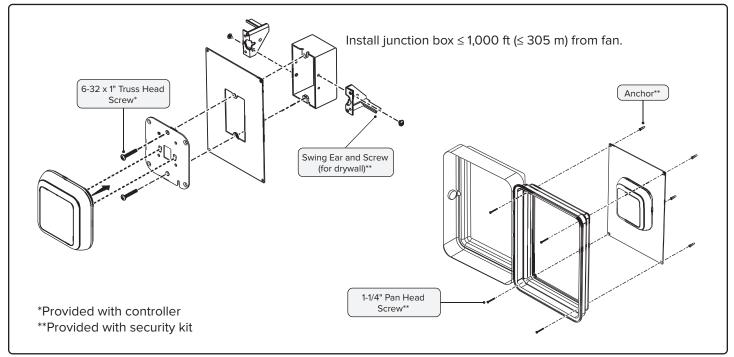

# **SECURITY KIT INSTALLATION**



- MARNING: Disconnect power to the installation locations before installing the fan and controller!
- WARNING: Installation work and electrical wiring must be done by qualified person(s) in accordance with all applicable codes and standards, including fire-rated construction. Incorrect assembly can cause electric shock or damage the motor and the controller.
- WARNING: Installation must be in accordance with the requirements set forth by the National Electrical Code (NEC), ANSI/NFPA 70, and all national and local codes.

## STANDARD CONTROLLER



## **BAFCON CONTROLLER**



#### $\textbf{ESSENCE}^{\circ} \textbf{ WALL CONTROLLER}$



## **POWERFOIL®X SERIES KEYPAD CONTROLLER**



#### POWERFOIL®8 & BASIC 6® KEYPAD CONTROLLER





, ,

bigfans.com/support



© 2019 DELTA T LLC ALL RIGHTS RESERVED.