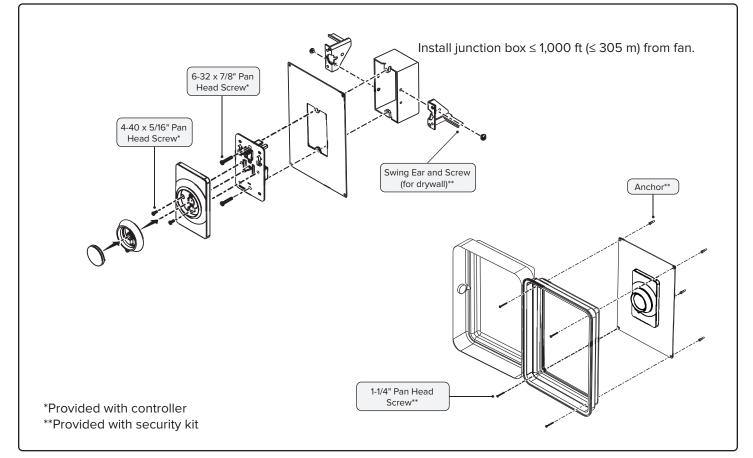

# **SECURITY KIT INSTALLATION**



- MARNING: Disconnect power to the installation locations before installing the fan and controller!
- WARNING: Installation work and electrical wiring must be done by qualified person(s) in accordance with all applicable codes and standards, including fire-rated construction. Incorrect assembly can cause electric shock or damage the motor and the controller.
- WARNING: Installation must be in accordance with the requirements set forth by the National Electrical Code (NEC), ANSI/NFPA 70, and all national and local codes.

## STANDARD CONTROLLER



## **BAFCON CONTROLLER**



#### $\textbf{ESSENCE}^{\circ} \textbf{ WALL CONTROLLER}$



## **POWERFOIL®X SERIES KEYPAD CONTROLLER**



#### POWERFOIL®8 & BASIC 6® KEYPAD CONTROLLER





, ,

bigfans.com/support



© 2019 DELTA T LLC ALL RIGHTS RESERVED.