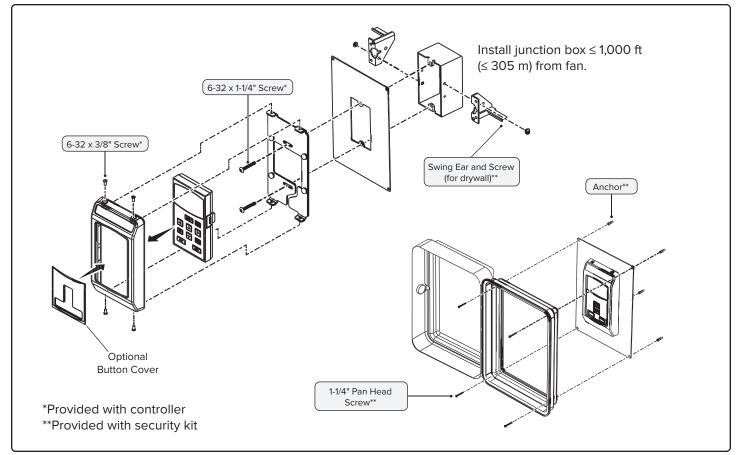

#### POWERFOIL®8 & BASIC 6® KEYPAD CONTROLLER

, ,

bigfans.com/support

© 2019 DELTA T LLC ALL RIGHTS RESERVED.