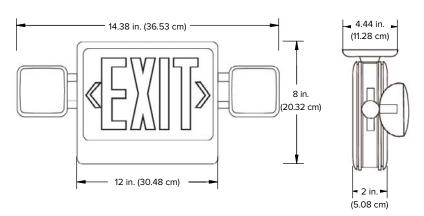

# Exit and Emergency LED Light | TECHNICAL SPECIFICATIONS

# **Emergency Light**

# 14.38 in. (36.53 cm) 3.75 in. (9.53 cm) 10.13 in. (25.73 cm)

## **Exit/Emergency Combo Light**



# **Exit and Emergency LED Light Features**

### Housing

Injection-molded, engineering-grade, 5VA flame retardant, high-impact, thermoplastic in white finish.

### **Electrical**

With dual 120V/277V voltage, these LEDs include charge rate/power "ON" LED indicator light and push-to-test switch for mandated code compliance testing.

The LEDs include an internal solid-state transfer switch that automatically connects the internal battery to LED board & LED lamp heads for minimum 90-minute emergency illumination. Fully automatic solid-state, two-rate charger also initiates battery charging to recharge a discharged battery in 24 hours.

# **LEDs**

Long lasting, efficient and ultra-bright white LED lamp heads built with high-performance chrome-plated metalized reflectors and plastic lens fo